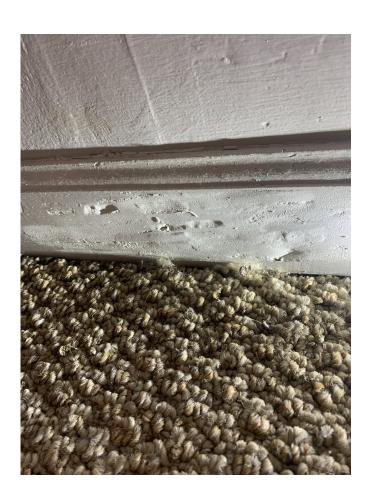

#### Images:

Structural Pest Limitations: This report only includes findings from accessible and visible areas on the day of the evaluation. In addition to the inaccessible areas documented in this report, examples of other inaccessible areas include: sub areas less than 18 inches in height; attic areas less than five feet in height, areas blocked by ducts, pipes or insulation; areas where locks or permanently attached covers prevent access; areas where insulation would be damaged if traversed; areas obscured by vegetation. Other inaccessible items include areas obstructed by floor coverings, wall coverings, siding, fixed ceilings and stored items or personal property. All inaccessible areas are subject to infestation or damage from wood destroying organisms. The inspector does not move furnishings, stored items, debris, floor or wall coverings, insulation, or other materials as part of the evaluation, nor perform destructive testing. Wood destroying organisms may infest, re-infest or become active at anytime.