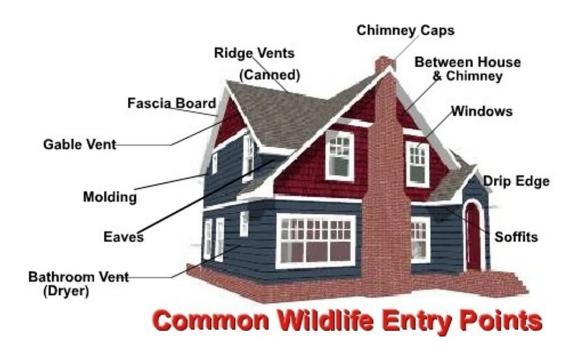

### Comprehensive Wildlife Control

Wild animals often become a big problem for humans. They are likely to seek shelter in your house, especially from extreme weather conditions and predators, or use it as a source for food and water, and a site for their reproduction. And this is how they find their way into your home. If you're experiencing wildlife problems at your property such as damage to your house roof; scratching noises in the ceiling, walls, or attic; or visible chew and bite marks on wiring or wood, contact our expert team at All South Pest Control for a free quote.