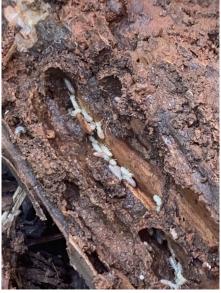

#### Images:

Structural Pest Limitations: This report only includes findings from accessible and visible areas on the day of the evaluation. In addition to the inaccessible areas documented in this report, examples of other inaccessible areas include: sub areas less than 18 inches in height; attic areas less than five feet in height, areas blocked by ducts, pipes or insulation; areas where locks or permanently attached covers prevent access; areas where insulation would be damaged if traversed; areas obscured by vegetation. Other inaccessible items include areas obstructed by floor coverings, wall coverings, siding, fixed ceilings and stored items or personal property. All inaccessible areas are subject to infestation or damage from wood destroying organisms. The inspector does not move furnishings, stored items, debris, floor or wall coverings, insulation, or other materials as part of the evaluation, nor perform destructive testing. Wood destroying organisms may infest, re-infest or become active at anytime.

#### **Isopthor Termite Protection System:**

Subterranean termite are the most wood-destructive insect pests in the United States. They cause more than \$2 billion in damage each year - more than hail and windstorm combined. With our Isopthor baiting system you can monitor and protect your home from the serious threat of termites.