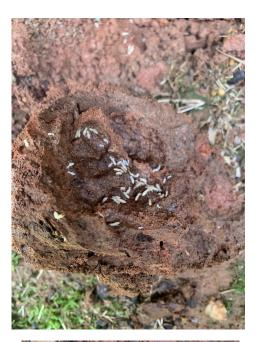

#### Images:

Structural Pest Limitations: This report only includes findings from accessible and visible areas on the day of the evaluation. In addition to the inaccessible areas documented in this report, examples of other inaccessible areas include: sub areas less than 18 inches in height; attic areas less than five feet in height, areas blocked by ducts, pipes or insulation; areas where locks or permanently attached covers prevent access; areas where insulation would be damaged if traversed; areas obscured by vegetation. Other inaccessible items include areas obstructed by floor coverings, wall coverings, siding, fixed ceilings and stored items or personal property. All inaccessible areas are subject to infestation or damage from wood destroying organisms. The inspector does not move furnishings, stored items, debris, floor or wall coverings, insulation, or other materials as part of the evaluation, nor perform destructive testing. Wood destroying organisms may infest, re-infest or become active at anytime.

#### **Isopthor Termite Protection System:**

Subterranean termite are the most wood-destructive insect pests in the United States. They cause more than \$2 billion in damage each year - more than hail and windstorm combined. With our Isopthor baiting system you can monitor and protect your home from the serious threat of termites.