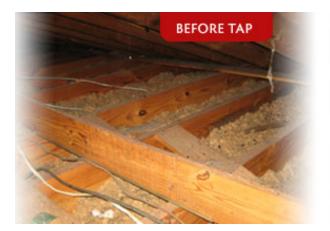

Initial Investment: \$
Annual Renewal: \$

TAP: Thermal Accoustical Pest Control

TAP is an Energy Star Rated Insulation that doubles as a pest replant in your attic! Put your money to work with energy savings while protecting your home from general household pests!

R-38: \$ R-49: \$

- Control Pests
- Saves Energy & Money (Up to 30% in energy saving)
- · Absorbs Sound
- Provides a Perfect Fit
- Is Environmentally Friendly
- Delivers Fire Resistance
- Contains all-Natural Ingredients
- Is Permanent

Existing R-Value:

Composed of 87% de-fiberized newsprint: TAP reduces outside noise such as airplanes, lawnmowers, and street traffic, helping to create a peaceful home. Insulated interior walls reduce annoying noise (toilets flushing and appliances running) in side a house. Because of the installation process, TAP forms a perfect fit to your wall or attic, seeking nooks and crannies, filling the entire cavity. Unlike fiberglass insulation, it is never cut on the job site or stuffed into the cavity to fit behind pipes and conduits, reducing the R-value by allowing heat and noise to pass through.