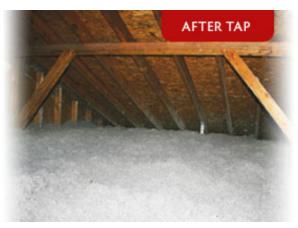

Initial Investment: \$
Annual Renewal: \$

TAP: Thermal Accoustical Pest Control

TAP is an Energy Star Rated Insulation that doubles as a pest replant in your attic! Put your money to work with energy savings while protecting your home from general household pests!

R-38: \$ R-49: \$

- Control Pests
- Saves Energy & Money (Up to 30% in energy saving)
- · Absorbs Sound
- Provides a Perfect Fit
- Is Environmentally Friendly
- Delivers Fire Resistance
- Contains all-Natural Ingredients
- Is Permanent

Existing R-Value:

Composed of 87% de-fiberized newsprint: TAP reduces outside noise such as airplanes, lawnmowers, and street traffic, helping to create a peaceful home. Insulated interior walls reduce annoying noise (toilets flushing and appliances running) in side a house. Because of the installation process, TAP forms a perfect fit to your wall or attic, seeking nooks and crannies, filling the entire cavity. Unlike fiberglass insulation, it is never cut on the job site or stuffed into the cavity to fit behind pipes and conduits, reducing the R-value by allowing heat and noise to pass through.